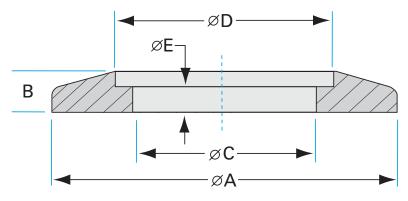

Similar Image

| Dimensions (in inches) |        |
|------------------------|--------|
| Dim A                  | 1.58"  |
| Dim B                  | 0.200" |
| Dim C                  | 0.715" |
| Dim D                  | 0.760" |
| Dim E                  | 0.150" |

#### NW-25B-075

| Parameters        | Specifications                                                                             |
|-------------------|--------------------------------------------------------------------------------------------|
| Flange Size       | DN 25 ISO-KF                                                                               |
| Туре              | Bored                                                                                      |
| Material          | 304 stainless                                                                              |
| Bore              | 0.715"                                                                                     |
| Thickness         | 0.200"                                                                                     |
| Vacuum Range      | FKM: 1 · 10 <sup>-8</sup> mbar to 1 bar<br>Metal seal: 1 · 10 <sup>-10</sup> mbar to 1 bar |
| Temperature Range | FKM: -20 °C to 180 °C<br>Metal seal: -270 °C to 150 °C                                     |
| Weight            | 0.089 lbs                                                                                  |