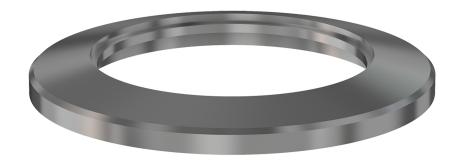

# **ISO-KF bored flange** NW-25 x 0.75" ID bored flange

Part number: NW-25B-075

## ISO-KF bored flange NW-25 x 0.75" ID bored flange

- ISO-KF flanges are manufactured in accordance with DIN 28403 and ISO 2861
- Most common standard lengths and sizes listed
- Many others available, including a range of 316L material and preps for metric tubing
- Contact us at 800-824-4166 if you can't find exactly what you need

#### NW-25B-075

| Parameters        | Specifications                                                                             |
|-------------------|--------------------------------------------------------------------------------------------|
| Flange Size       | DN 25 ISO-KF                                                                               |
| Туре              | Bored                                                                                      |
| Material          | 304 stainless                                                                              |
| Bore              | 0.715"                                                                                     |
| Thickness         | 0.200"                                                                                     |
| Vacuum Range      | FKM: 1 · 10 <sup>-8</sup> mbar to 1 bar<br>Metal seal: 1 · 10 <sup>-10</sup> mbar to 1 bar |
| Temperature Range | FKM: -20 °C to 180 °C<br>Metal seal: -270 °C to 150 °C                                     |
| Weight            | 0.089 lbs                                                                                  |